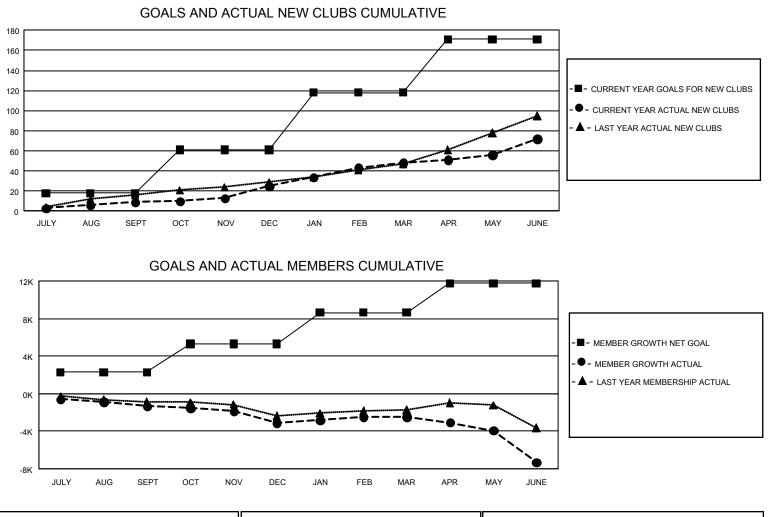

## GAT Constitutional Area 4

REPORT DOES NOT INCLUDE CLUBS IN UNDISTRICTED AREAS.

| Clubs                 |               |           |               | Members               |                         |                         |                                                    |  |
|-----------------------|---------------|-----------|---------------|-----------------------|-------------------------|-------------------------|----------------------------------------------------|--|
| RESULTS FOR 2019-2020 |               |           |               | RESULTS FOR 2019-2020 |                         |                         |                                                    |  |
| QUARTER               | NEW CLUB GOAL | NEW CLUBS | DROPPED CLUBS | QUARTER               | IBER GROWTH NET<br>GOAL | MEMBER GROWTH<br>ACTUAL | DROPPED<br>MEMBERS ACTUAL<br>(including transfers) |  |
| JULY/AUG/SEPT         | 54            | 9         | 37            | JULY/AUG/SEPT         | 6,843                   | 3,000                   | 3,947                                              |  |
| OCT/NOV/DEC           | 129           | 16        | 38            | OCT/NOV/DEC           | 9,048                   | 3,822                   | 5,213                                              |  |
| JAN/FEB/MAR           | 171           | 23        | 27            | JAN/FEB/MAR           | 10,023                  | 4,641                   | 3,539                                              |  |
| APR/MAY/JUNE          | 159           | 24        | 48            | APR/MAY/JUNE          | 9,324                   | 3,471                   | 7,724                                              |  |